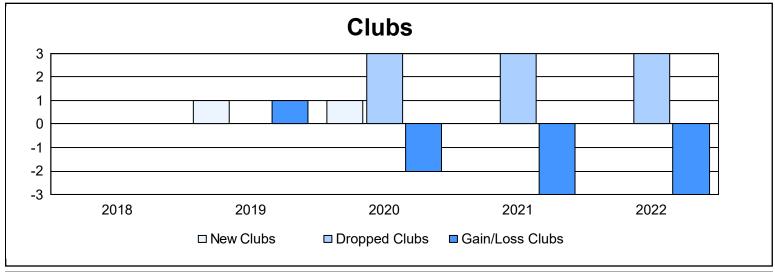

District 105CE As of June 2022 Cumulative

| Year      | New<br>Clubs | Dropped<br>Clubs | Gain/<br>Loss<br>Clubs | New<br>Members | Charter<br>Members | Reinstate<br>Members | Transfer<br>Members | Total<br>Member<br>Added | Total<br>Members<br>Dropped | Gain/<br>Loss<br>Members |
|-----------|--------------|------------------|------------------------|----------------|--------------------|----------------------|---------------------|--------------------------|-----------------------------|--------------------------|
| 2017-2018 | 0            | 0                | 0                      | 284            | 2                  | 16                   | 22                  | 324                      | 247                         | 77                       |
| 2018-2019 | 1            | 0                | 1                      | 135            | 24                 | 5                    | 19                  | 183                      | 336                         | -153                     |
| 2019-2020 | 1            | 3                | -2                     | 84             | 30                 | 4                    | 16                  | 134                      | 206                         | -72                      |
| 2020-2021 | 0            | 3                | -3                     | 66             | 6                  | 7                    | 11                  | 90                       | 200                         | -110                     |
| 2021-2022 | 0            | 3                | -3                     | 137            | 1                  | 3                    | 7                   | 148                      | 205                         | -57                      |
| Average   | 0            | 2                | -1                     | 141            | 13                 | 7                    | 15                  | 176                      | 239                         | -63                      |