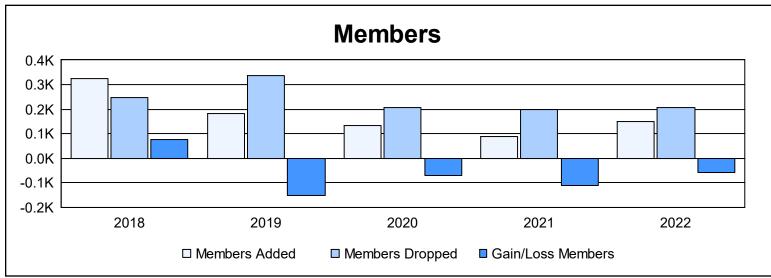

District 105CE As of June 2022 Cumulative

| Year      | New<br>Clubs | Dropped<br>Clubs | Gain/<br>Loss<br>Clubs | New<br>Members | Charter<br>Members | Reinstate<br>Members | Transfer<br>Members | Total<br>Member<br>Added | Total<br>Members<br>Dropped | Gain/<br>Loss<br>Members |
|-----------|--------------|------------------|------------------------|----------------|--------------------|----------------------|---------------------|--------------------------|-----------------------------|--------------------------|
| 2017-2018 | 0            | 0                | 0                      | 284            | 2                  | 16                   | 22                  | 324                      | 247                         | 77                       |
| 2018-2019 | 1            | 0                | 1                      | 135            | 24                 | 5                    | 19                  | 183                      | 336                         | -153                     |
| 2019-2020 | 1            | 3                | -2                     | 84             | 30                 | 4                    | 16                  | 134                      | 206                         | -72                      |
| 2020-2021 | 0            | 3                | -3                     | 66             | 6                  | 7                    | 11                  | 90                       | 200                         | -110                     |
| 2021-2022 | 0            | 3                | -3                     | 137            | 1                  | 3                    | 7                   | 148                      | 205                         | -57                      |
| Average   | 0            | 2                | -1                     | 141            | 13                 | 7                    | 15                  | 176                      | 239                         | -63                      |